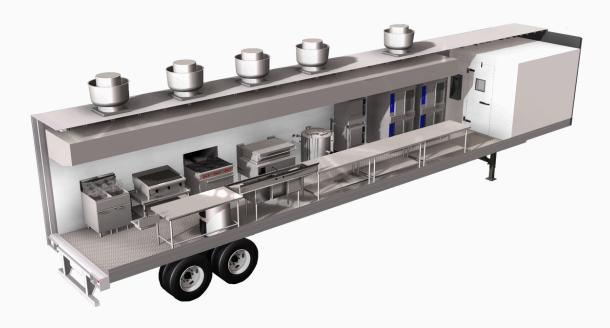

### **Mobile Kitchen Trailers**

T4A also proposes to purchase two mobile kitchen trailers to help connect remote communities to our national network dedicated to emergency food relief and community support. The mobile kitchens will be a vital resource during emergency events or critical incidents such as floods and fires, traveling to affected areas to provide essential food services to displaced local residents. By ensuring that those impacted by disasters have access to nutritious meals, T4A aims to alleviate some of the immediate hardships faced by these communities, fostering resilience and recovery.

Beyond its role in emergency response, the mobile kitchens will serve a broader purpose in promoting health and well-being across various communities. It will travel to schools, rural and remote areas, marginalised communities, multicultural events, and prisons, offering culturally appropriate cooking and healthy living classes.

T4A's vision is to help tackle these issues by updating and upgrading the existing centres to meet growing community need and support ongoing community development.

The following costings detail required equipment and facility upgrades for both facilities. The Sydney facility also includes the proposed purchase and fit out of a mobile kitchen trailer to help connect remote communities to our national network dedicated to emergency food relief and community support.