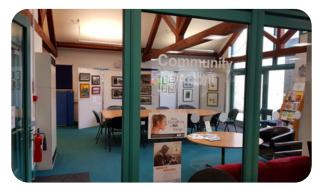

# Stage 1 Overview

Turbans 4 Australia is seeking to update and upgrade the deteriorating existing community kitchen and support facilities in Sydney and Melbourne.

The updated spaces will ensure existing multicultural communities in both cities will continue to be supported moving forward. Both sites will serve as a multipurpose community centre that will provide nutritious and culturally sensitive meals and takeaway hampers with groceries and personal care items, as well as other services including cooking classes, a media centre, and a community drop-in centre.

This space will serve as a multipurpose community centre that will provide nutritious and culturally sensitive meals and takeaway hampers with groceries and personal care items, as well as other services including cooking classes, a media centre, and a community drop-in centre.

This space will serve as a multipurpose community centre that will provide nutritious and culturally sensitive meals and takeaway hampers with groceries and personal care items, as well as other services including cooking classes, a media studio, and a multicultural community drop-in centre.