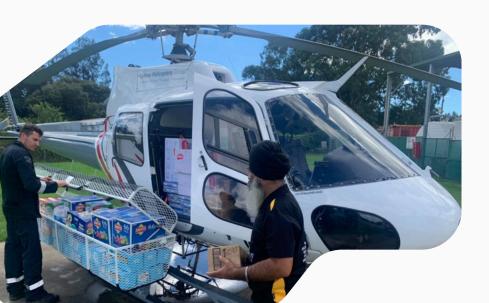

### **Mobile Kitchen Trailers**

T4A also proposes to purchase two mobile kitchen trailers to help connect remote communities to our national network dedicated to emergency food relief and community support. The mobile kitchens will be a vital resource during emergency events or critical incidents such as floods and fires, traveling to affected areas to provide essential food services to displaced local residents. By ensuring that those impacted by disasters have access to nutritious meals, T4A aims to alleviate some of the immediate hardships faced by these communities, fostering resilience and recovery.

Beyond its role in emergency response, the mobile kitchens will serve a broader purpose in promoting health and well-being across various communities. It will travel to schools, rural and remote areas, marginalised communities, multicultural events, and prisons, offering culturally appropriate cooking and healthy living classes.