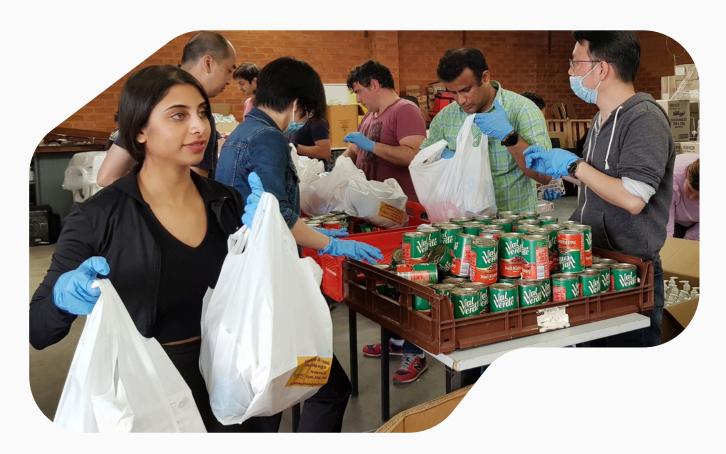

Over the past decade, we have provided food rescue from farms through our network of trucks, emergency food delivery, hosted multicultural events, and operated small or mobile kitchens to serve up to 600 meals a day in Melbourne, Sydney, and Brisbane. Now we propose to formalise, replicate and expand that service across four sites (two new and two existing). We will utilise warehouse facilities at each centre to keep a supply of hampers packed for families to take home. Hamper supplies and personal care items come from a wide range of donations from corporates and small businesses and are topped up by small donations T4A receives year-round. We know that everything is better with a warm and nutritious meal and with groceries to take home.

T4A will utilise warehouse facilities at each centre to keep a supply of hampers packed for families to take home. Hamper supplies and personal care items come from a wide range of donations from corporates and small businesses and are topped up by small donations T4A receives year-round.