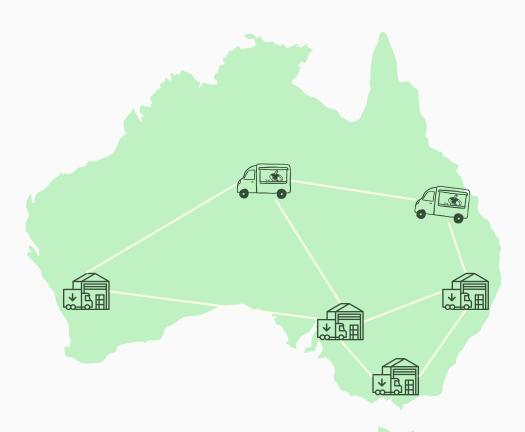

# **Proposed National Support Network**

T4A is proposing to formalise and expand its existing multicultural community support and food relief services to help support families in need across Australia. Since 2015, T4A has been helping governments, communities, and families respond in times of crisis by providing food relief, delivery services, and broader community support, predominantly in Sydney and Melbourne. T4A proposes to continue to provide these needs in Sydney and Melbourne on a permanent basis and then meet similar community needs in other parts of Australia by delivering the same kitchen, storage, delivery and community support model in Adelaide and Perth - supported by mobile kitchens that could move between sites and respond during emergencies.

### **Mobile Kitchen Trailers**

T4A also proposes to purchase two mobile kitchen trailers to help connect remote communities to our national network dedicated to emergency food relief and community support. The mobile kitchens will be a vital resource during emergency events or critical incidents such as floods and fires, traveling to affected areas to provide essential food services to displaced local residents. By ensuring that those impacted by disasters have access to nutritious meals, T4A aims to alleviate some of the immediate hardships faced by these communities, fostering resilience and recovery.

# **3-Staged Approach**

To develop the national support network successfully, T4A is proposing a three-staged implementation approach:

Stage One: Upgrade the existing T4A community support centres in Sydney and Melbourne: Set the foundation for the national network by implementing much needed upgrades to the now degrading original support centres in Sydney and Melbourne.

**Stage Two: Fit out of a new facility at Davoren Park, South Australia:** Fit out a new community support and food relief centre at Davoren Park in South Australia, following a similar model to the existing T4A support centres in Melbourne and Sydney. Connect and support remote communities (including Alice Springs) via a mobile kitchen trailer travelling from the Davoren Park facility.

Stage Three: Secure and fit out a new facility in Perth, Western Australia: Secure and and fit-out a new community support and food relief centre in Perth, Western Australia, following a similar model to the existing support centres.