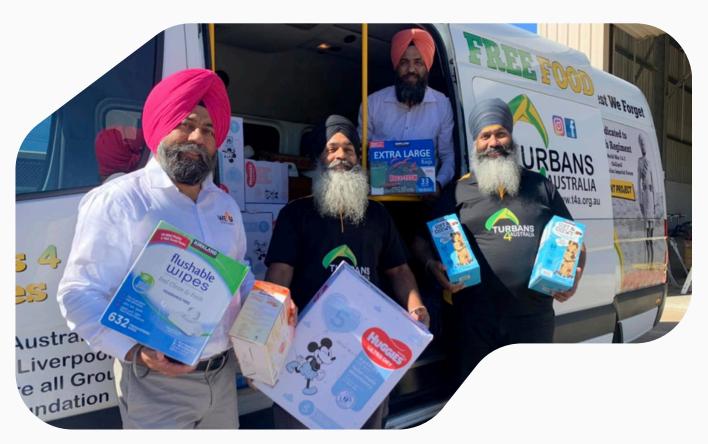

Over the past decade, we have provided food rescue from farms through our network of trucks, emergency food delivery, hosted multicultural events, and operated small or mobile kitchens to serve up to 600 meals a day in Melbourne, Sydney, and Brisbane. Now we propose to formalise, replicate and expand that service across four sites (two new and two existing). We will utilise warehouse facilities at each centre to keep a supply of hampers packed for families to take home. Hamper supplies and personal care items come from a wide range of donations from corporates and small businesses and are topped up by small donations T4A receives year-round. We know that everything is better with a warm and nutritious meal and with groceries to take home.

Our first priority is ensuring that everyone has enough to eat. We offer nutritious hot meals to "feed a mate". As experts at cooking and serving community meals, T4A can scale to meet growing needs. Over the past decade of operating, we have operated community kitchens to serve up to 600 meals a day at each site.

T4A will utilise warehouse facilities at each centre to keep a supply of hampers packed for families to take home. Hamper supplies and personal care items come from a wide range of donations from corporates and small businesses and are topped up by small donations T4A receives year-round.